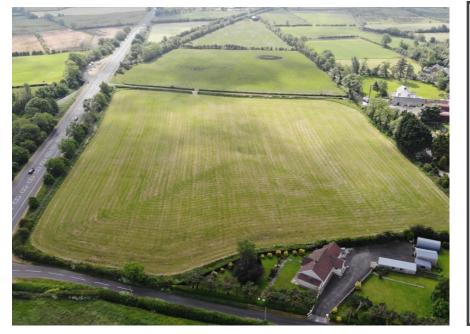

## FOR SALE ~ Two Valuable Fields of Arable Land situated adjacent to 53 Newbridge Road, Coleraine

## Price: Offers Around £170,000

- Land extending to approximately 16.5 acres.
- Convenient to town limit.
- Fronting main Coleraine/Ballymoney Road.
- Currently laid in grass.
- May have long term development potential subject to planning permission.
- Accessed from a good hard laneway on to the main road.
- Freehold.
- Can be split in two natural lots.