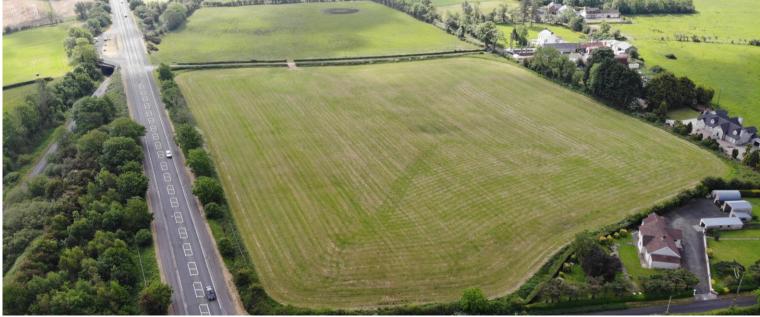

## FOR SALE ~ Two Valuable Fields of Arable Land situated adjacent to 53 Newbridge Road, Coleraine

## Price: Offers Around £170,000

- Land extending to approximately 16.5 acres.
- Convenient to town limit.
- Fronting main Coleraine/Ballymoney Road.
- Currently laid in grass.
- May have long term development potential subject to planning permission.
- Accessed from a good hard laneway on to the main road.
- Freehold.
- Can be split in two natural lots.

## Two Valuable Fields of Arable Land situated adjacent to 53 Newbridge Road, Coleraine