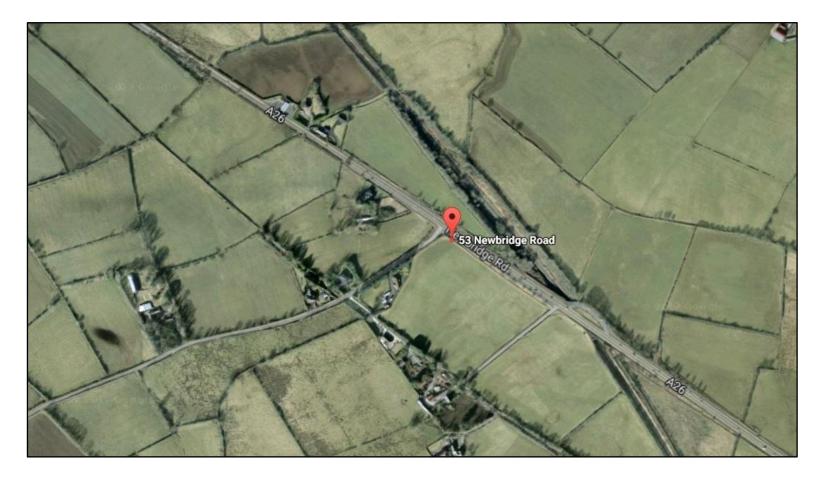

## FOR SALE ~ Two Valuable Fields of Arable Land situated adjacent to 53 Newbridge Road, Coleraine

## Two Valuable Fields of Arable Land situated adjacent to 53 Newbridge Road, Coleraine