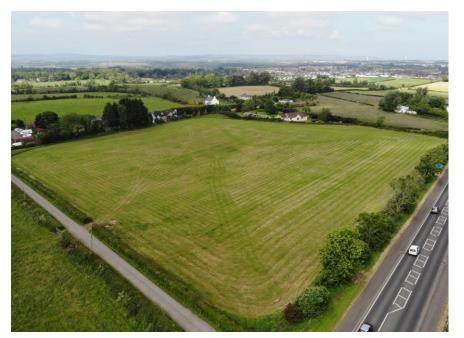

## FOR SALE ~ Two Valuable Fields of Arable Land situated adjacent to 53 Newbridge Road, Coleraine

## Price: Offers Around £170,000

- Land extending to approximately 16.5 acres.
- Convenient to town limit.
- Fronting main Coleraine/Ballymoney Road.
- Currently laid in grass.
- May have long term development potential subject to planning permission.
- Accessed from a good hard laneway on to the main road.
- Freehold.
- Can be split in two natural lots.

## Two Valuable Fields of Arable Land situated adjacent to 53 Newbridge Road, Coleraine