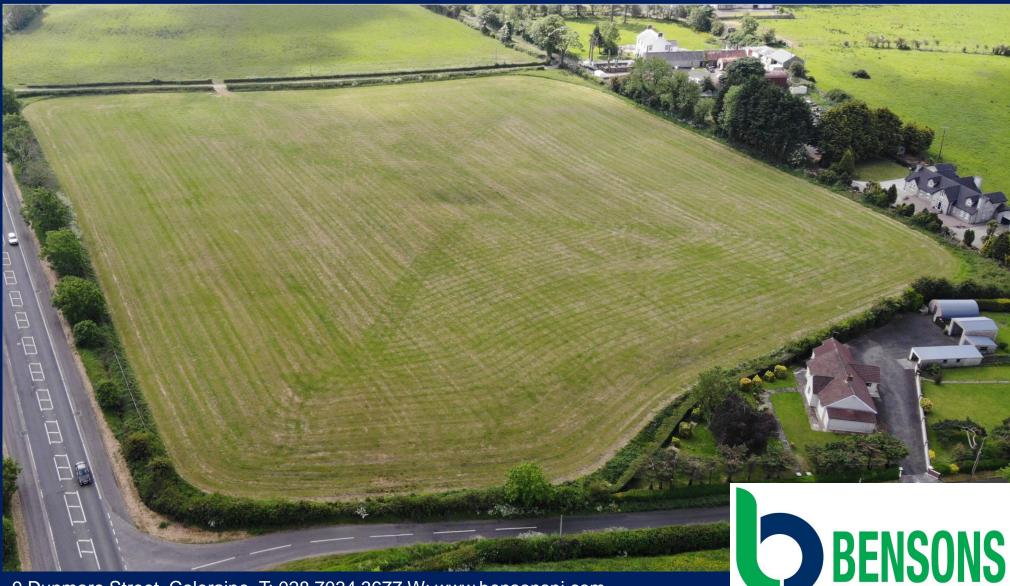

## FOR SALE ~ Two Valuable Fields of Arable Land situated adjacent to 53 Newbridge Road, Coleraine

## Price: Offers Around £170,000

- Land extending to approximately 16.5 acres.
- Convenient to town limit.
- Fronting main Coleraine/Ballymoney Road.
- Currently laid in grass.
- May have long term development potential subject to planning permission.
- Accessed from a good hard laneway on to the main road.
- Freehold.
- Can be split in two natural lots.

## Two Valuable Fields of Arable Land situated adjacent to 53 Newbridge Road, Coleraine