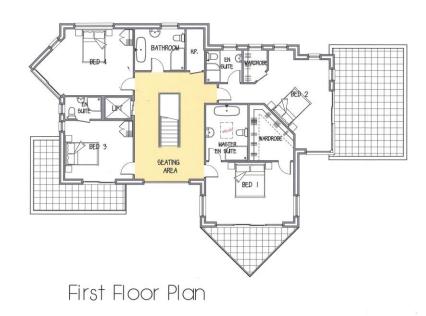

## Site for a single dwelling situated at 5 Mountsandel Road, Coleraine

A unique opportunity to acquire a one-off site with full planning permission for an opulent detached river front home situated on a truly exquisite location

**PLANNING REF: LA01/2020/0727/F** 

Asking Price: Offers Over £250,000
Tenure: Assumed Freehold

\* Images represent an artist's impression of the

\* Images represent an artist's impression of the approved dwelling, but complete accuracy cannot be guaranteed.







9 Dunmore Street, Coleraine, BT52 1EL

T: (028) 7034 3677
E: info@bensonsni.com
W: www.bensonsni.com









## **Images for Illustrative Purposes Only**

## FLOOR PLANS



Ground Floor Plan



## FOR LOCATION PURPOSES ONLY



Agent:

Bensons

9 Dunmore Street, Coleraine

Tel: (028) 7034 3677

www.bensonsni.com

•Every care has been taken with the preparation of these particulars, but complete accuracy cannot be guaranteed. In all cases, buyers should verify matters for themselves. If there is any point, which is of importance to you, please obtain professional assistance, or let us know and we will verify it for you.

- •Where property alterations have been undertaken buyers should check that relevant permissions have been obtained.
- •These particulars do not constitute a contract or part of a contract.
- •All measurements quoted are approximate.
- •Photographs are reproduced for general information and it cannot be inferred that any item shown is included in the sale.