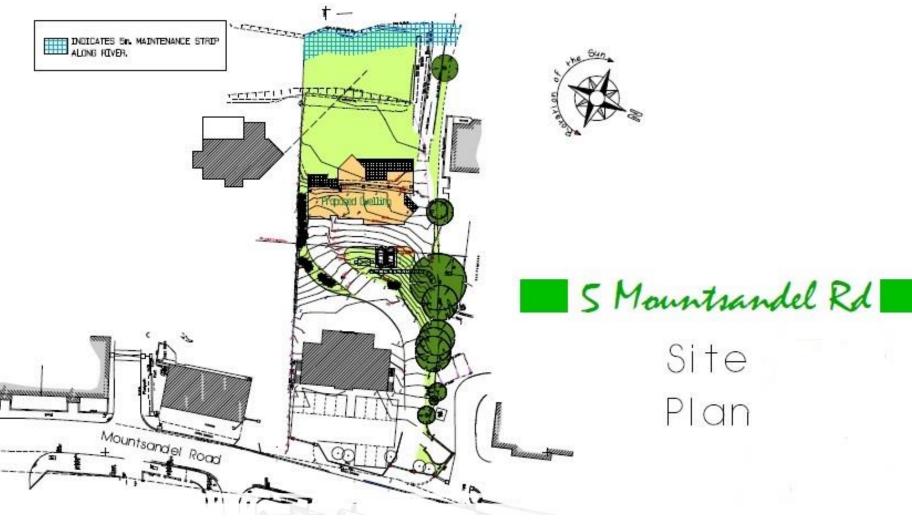

## Site for a single dwelling situated at 5 Mountsandel Road, Coleraine

A unique opportunity to acquire a one-off site with full planning permission for an opulent detached river front home situated on a truly exquisite location

**PLANNING REF: LA01/2020/0727/F** 

Asking Price: Offers Over £250,000
Tenure: Assumed Freehold

\* Images represent an artist's impression of the

\* Images represent an artist's impression of the approved dwelling, but complete accuracy cannot be guaranteed.