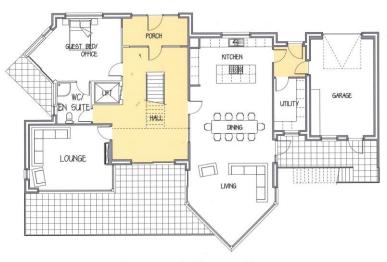

## Site for a single dwelling situated at 5 Mountsandel Road, Coleraine

A unique opportunity to acquire a one-off site with full planning permission for an opulent detached river front home situated on a truly exquisite location

**PLANNING REF: LA01/2020/0727/F** 

Asking Price: Offers Over £250,000
Tenure: Assumed Freehold

\* Images represent an artist's impression of the

\* Images represent an artist's impression of the approved dwelling, but complete accuracy cannot be guaranteed.







9 Dunmore Street, Coleraine, BT52 1EL

T: (028) 7034 3677
E: info@bensonsni.com
W: www.bensonsni.com









## **Images for Illustrative Purposes Only**

## FLOOR PLANS



Ground Floor Plan



## FOR LOCATION PURPOSES ONLY



Agent:

Bensons

9 Dunmore Street, Coleraine

Tel: (028) 7034 3677

www.bensonsni.com

•Every care has been taken with the preparation of these particulars, but complete accuracy cannot be guaranteed. In all cases, buyers should verify matters for themselves. If there is any point, which is of importance to you, please obtain professional assistance, or let us know and we will verify it for you.

- •Where property alterations have been undertaken buyers should check that relevant permissions have been obtained.
- •These particulars do not constitute a contract or part of a contract.
- •All measurements quoted are approximate.
- •Photographs are reproduced for general information and it cannot be inferred that any item shown is include