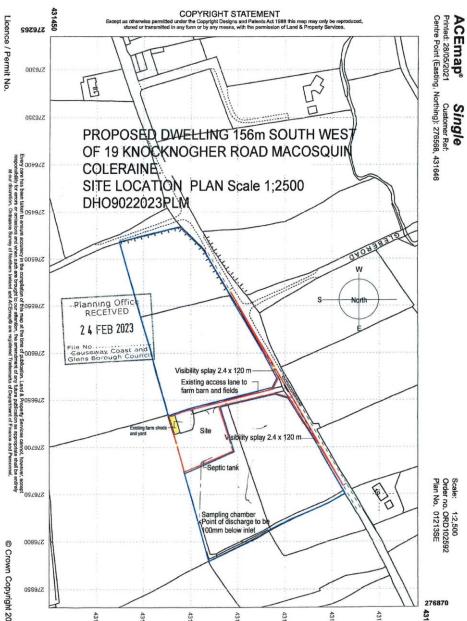

## Building Plot at Knocknougher Road, Macosquin, Coleraine

- Full Planning permission for a detached bungalow.
- Detailed plans available.
- Planning Ref: LA01/2023/0203/RM.
- Fabulous uninterrupted views over the rolling countryside.
- Useful Barn with lean to shed and yard.
- Approximately 3.5 miles to Castlerock and 6 miles to Coleraine.
- Additional lands extending to approx. 9 acres fronting the main road available price on request.

## Map for identification purposes only