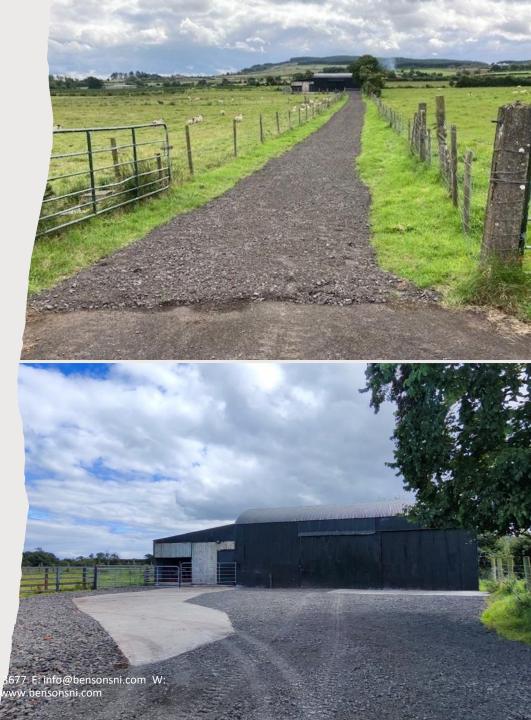

## Building Plot at Knocknougher Road, Macosquin, Coleraine

- Full Planning permission for a detached bungalow.
- Detailed plans available.
- Planning Ref: LA01/2023/0203/RM.
- Fabulous uninterrupted views over the rolling countryside.
- Useful Barn with lean to shed and yard.
- Approximately 3.5 miles to Castlerock and 6 miles to Coleraine.
- Additional lands extending to approx. 9 acres fronting the main road available price on request.