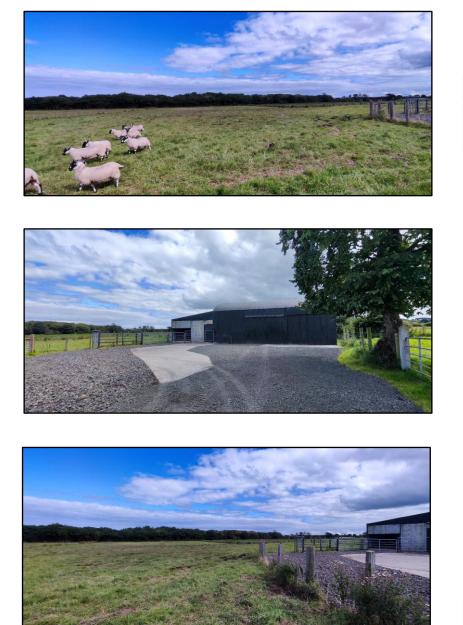

## Building Plot at Knocknougher Road, Macosquin, Coleraine

- Full Planning permission for a detached bungalow.
- Detailed plans available.
- Planning Ref: LA01/2023/0203/RM.
- Fabulous uninterrupted views over the rolling countryside.
- Useful Barn with lean to shed and yard.
- Approximately 3.5 miles to Castlerock and 6 miles to Coleraine.
- Additional lands extending to approx. 9 acres fronting the main road available price on request.