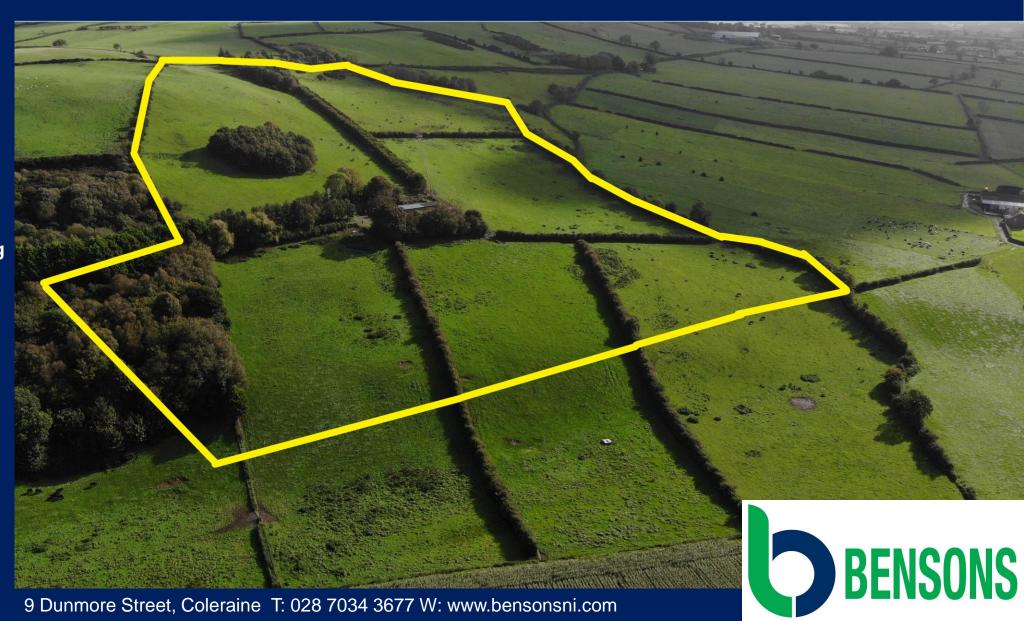

## FOR SALE ~ Land at Victoria Road, Bready, Strabane, BT82 0EB

## Price: Offers Over £400,000

- Non residential farm of approximately 28 acres together yard and sheds.
- Approx. 27.7 acres of agricultural lands
- Lands laid out in good sized fields surrounding farmyard
- Access via shared laneway via Bready Road
- Sheds suitable for holding upwards of 50 cattle
- Possible building site subject to OPP
- Communications mast included in sale