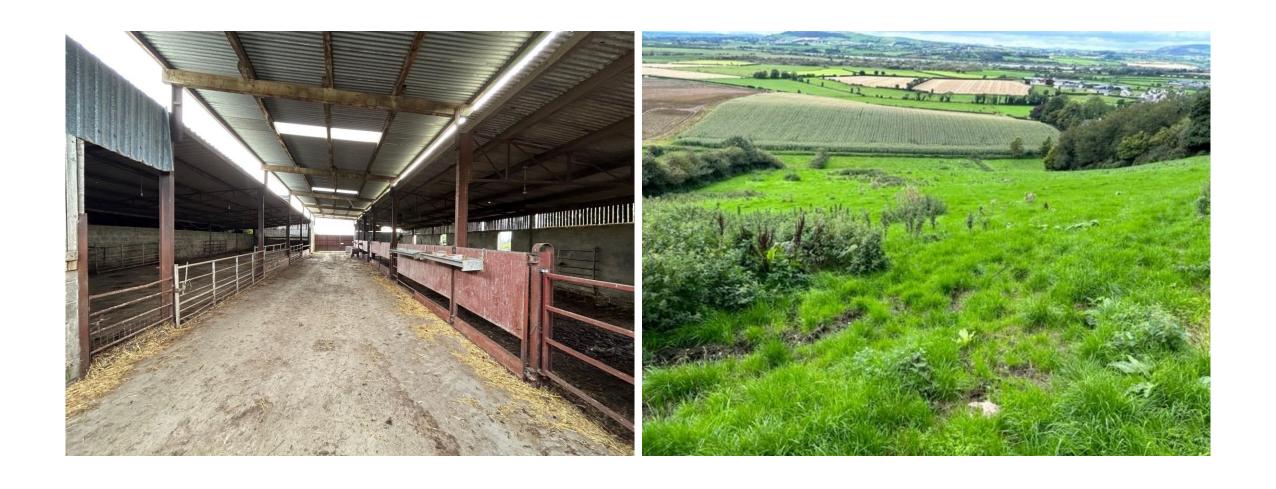

## Price: Offers Over £400,000

- Non residential farm of approximately 28 acres together yard and sheds.
- Approx. 27.7 acres of agricultural lands
- Lands laid out in good sized fields surrounding farmyard
- Access via shared laneway via Bready Road
- Sheds suitable for holding upwards of 50 cattle
- Possible building site subject to OPP
- Communications mast included in sale