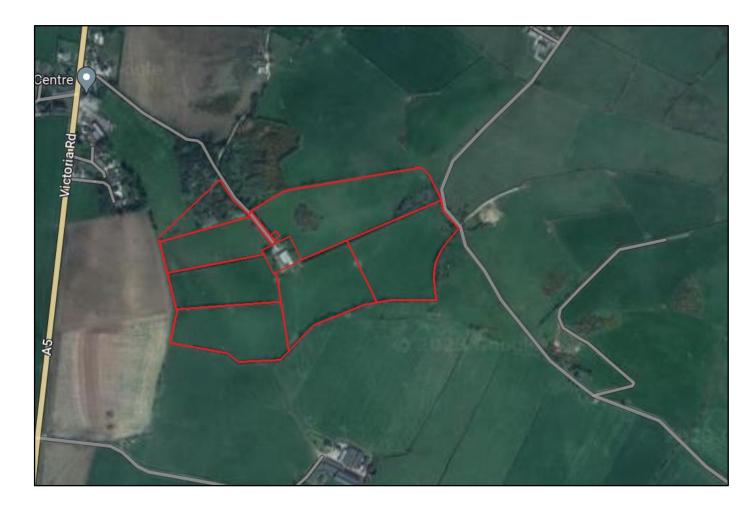

## Price: Offers Over £400,000

- Non residential farm of approximately 28 acres together yard and sheds.
- Approx. 27.7 acres of agricultural lands
- Lands laid out in good sized fields surrounding farmyard
- Access via shared laneway via Bready Road
- Sheds suitable for holding upwards of 50 cattle
- Possible building site subject to OPP
- Communications mast included in sale