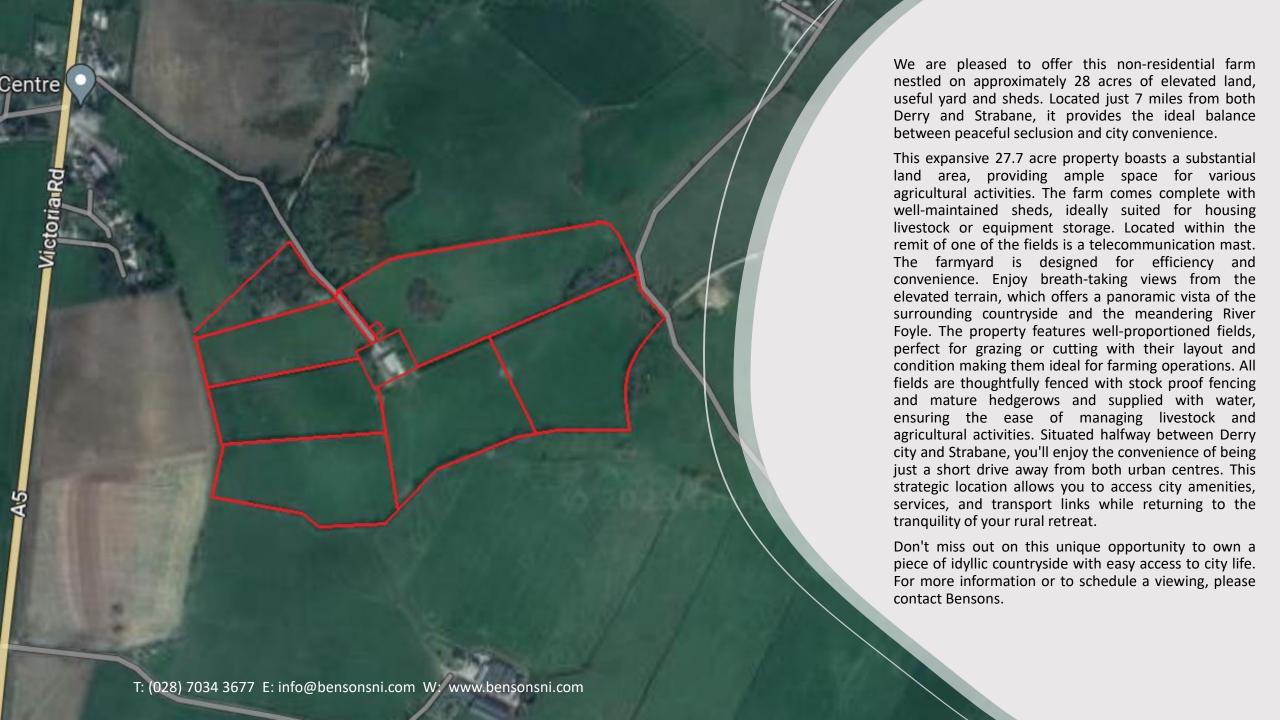

## Price: Offers Over £400,000

- Non residential farm of approximately 28 acres together yard and sheds.
- Approx. 27.7 acres of agricultural lands
- Lands laid out in good sized fields surrounding farmyard
- Access via shared laneway via Bready Road
- Sheds suitable for holding upwards of 50 cattle
- Possible building site subject to OPP
- Communications mast included in sale