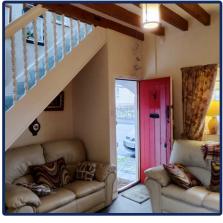

#### Lounge

With original open fireplace with brick hearth and tiled behind, feature alcove, fitted shelving and original beamed ceiling.

4.09 m x 3.96 m