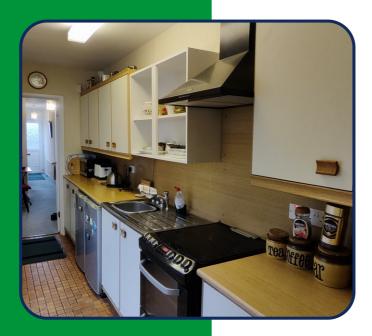

#### Kitchen

With galley style kitchen with range of eye and low level units, stainless steel sink unit, space for low level fridge & freezer, cooker with built in extractor fan overhead, provision for washing machine, tiled floor and patio door leading to enclosed yard at side.