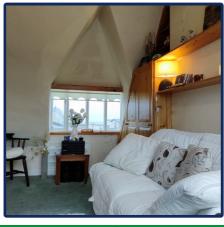

#### Lounge

With original open fireplace with brick hearth and tiled behind, feature alcove, fitted shelving and original beamed ceiling.

4.09 m x 3.96 m

#### **Bedroom 1**

With feature floor to ceiling window, fitted shelving & cupboards and sea views.  $4.88\ m\ x\ 2.62\ m$ 