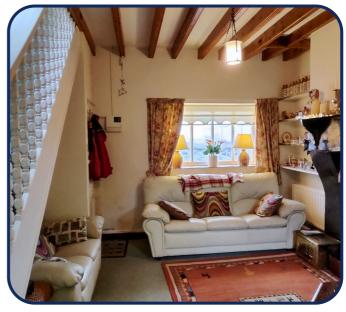

#### Lounge

With original open fireplace with brick hearth and tiled behind, feature alcove, fitted shelving and original beamed ceiling.

4.09 m x 3.96 m