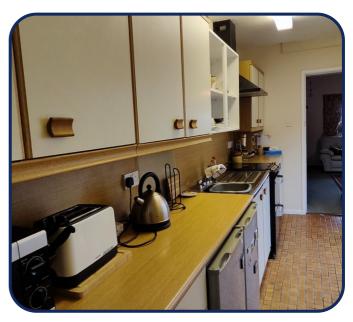

#### Kitchen

With galley style kitchen with range of eye and low level units, stainless steel sink unit, space for low level fridge & freezer, cooker with built in extractor fan overhead, provision for washing machine, tiled floor and patio door leading to enclosed yard at side.