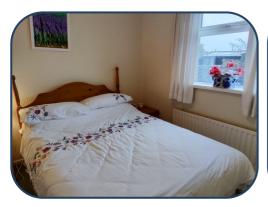

#### **Bedroom 1**

With feature floor to ceiling window, fitted shelving & cupboards and sea views.  $4.88\ m\ x\ 2.62\ m$ 