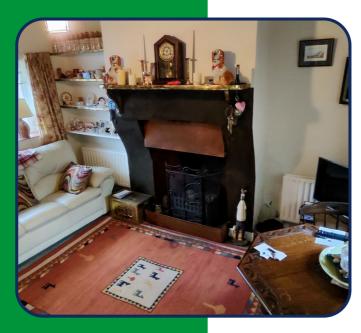

#### Lounge

With original open fireplace with brick hearth and tiled behind, feature alcove, fitted shelving and original beamed ceiling.

4.09 m x 3.96 m