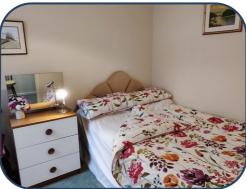

#### **Bedroom 1**

With feature floor to ceiling window, fitted shelving & cupboards and sea views.  $4.88\ m\ x\ 2.62\ m$ 