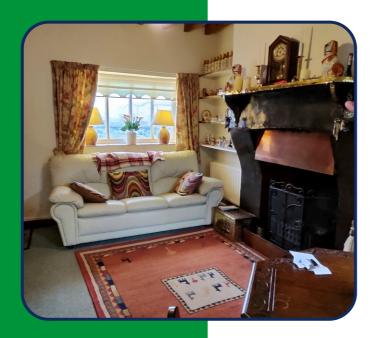

#### Lounge

With original open fireplace with brick hearth and tiled behind, feature alcove, fitted shelving and original beamed ceiling.

4.09 m x 3.96 m