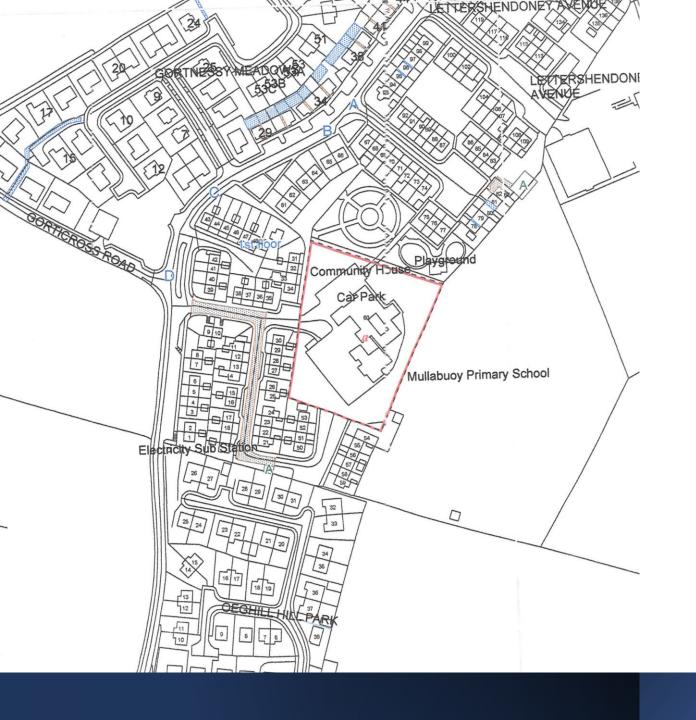

## **LOCATION:**

The site represents the former Mullabuoy Primary School and is within the village of Lettershendony, accessed via Lettershendony Avenue.

MAP FOR LOCATION PURPOSES ONLY

# **ZONING:**

The site is within the settlement development limit for Lettershendony as defined by the Derry Area Plan 2011.