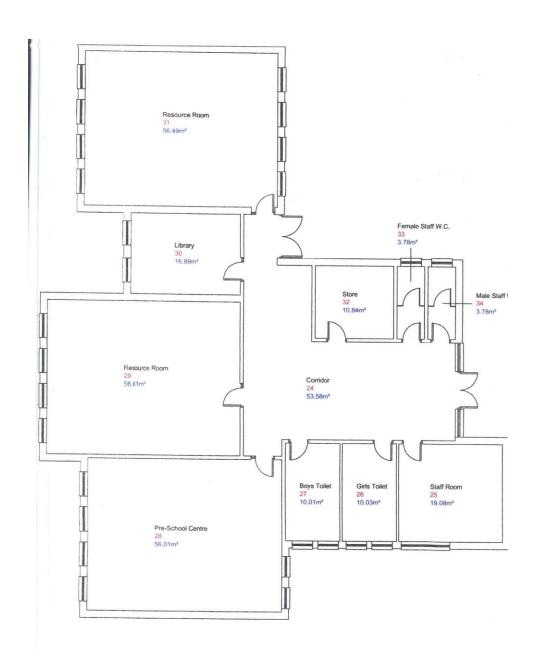

#### **Schedule of Accommodation:**

(measurements approx.)

Block 1-:

Foyer: 18'5 x 9'8 with staff WC.

Office/

Kitchen: 16'4 x 9'2 Assembly Hall: 55'4 x 27'3 Store: 10'9 x 10'1

Kitchen: 30'2 25'9 with offices, stores, WC.

Store: 16'6 x 9'7 Classroom 1: 24'7 x 22'7 Classroom 2: 24'9 x 22'8

Changing Area: 16'4 x 12'8 with 2 stores, WC facilities.

Classroom 3: 40'7 x 24'9 with 2 stores, WC. Store Room: 16'4 x 7'6 with WC facilities. Store Room: 10'4 x 6'4 with WC facilities.

Classroom 4: 24'8 x 22'8 Classroom 5: 24'9 x 22'7 Wet Room: 12'0 x 11'8

Block 2-:

Entrance Hall: With WC facilities.

Classroom 1: 27'8 x 21'8

Office 1: 15'8 x 11'7

Classroom 2: 27'8 x 21'9

Classroom 3: 27'8 x 21'8

Staff Room: 14'8 x 13'7 with kitchen facilities.

Office 2: 11'2 x 10'4