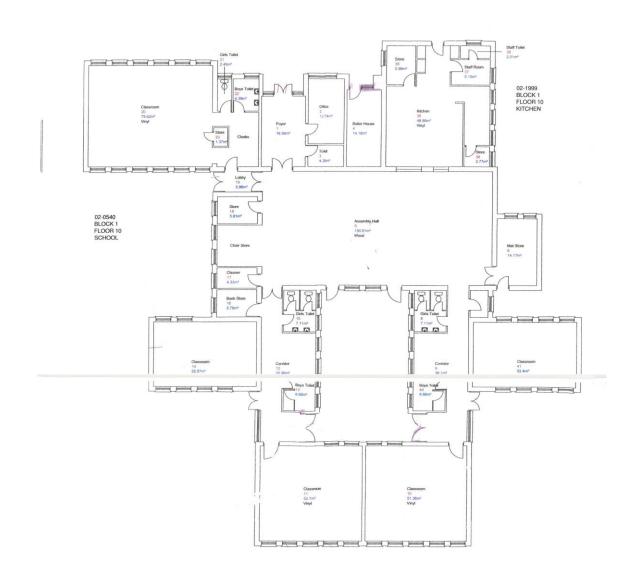

# BLOCK 1 (FOR IDENTIFICATION PURPOSES ONLY)

#### **Schedule of Accommodation:**

(measurements approx.)

Block 1-:

Foyer: 18'5 x 9'8 with staff WC.

Office/

Kitchen: 16'4 x 9'2 Assembly Hall: 55'4 x 27'3 Store: 10'9 x 10'1

Kitchen: 30'2 25'9 with offices, stores, WC.

Store: 16'6 x 9'7 Classroom 1: 24'7 x 22'7 Classroom 2: 24'9 x 22'8

Changing Area: 16'4 x 12'8 with 2 stores, WC facilities.

Classroom 3: 40'7 x 24'9 with 2 stores, WC. Store Room: 16'4 x 7'6 with WC facilities. Store Room: 10'4 x 6'4 with WC facilities.

Classroom 4: 24'8 x 22'8 Classroom 5: 24'9 x 22'7 Wet Room: 12'0 x 11'8

Block 2-:

Entrance Hall: With WC facilities.

Classroom 1: 27'8 x 21'8

Office 1: 15'8 x 11'7

Classroom 2: 27'8 x 21'9

Classroom 3: 27'8 x 21'8

Staff Room: 14'8 x 13'7 with kitchen facilities.

Office 2: 11'2 x 10'4