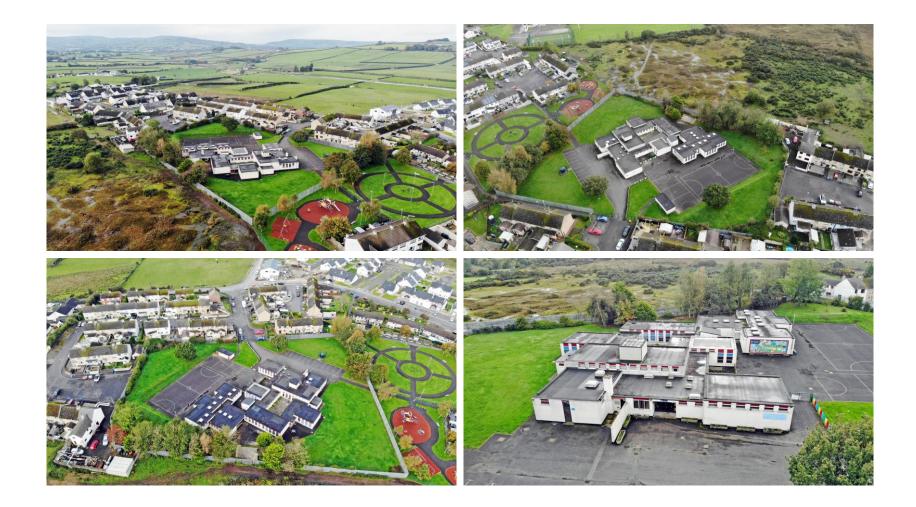

## **LOCATION:**

The site represents the former Mullabuoy Primary School and is within the village of Lettershendony, accessed via Lettershendony Avenue.

MAP FOR LOCATION PURPOSES ONLY

# **DECSRIPTION:**

The site is a former Primary School configured into 2 blocks. Block 1 is the main school building and block 2 is a smaller annex. The site extends to c. 2 acres and has carparking, school playground and landscaping. The site is enclosed by metal fencing with gates to the main entrance.

# **ZONING:**

The site is within the settlement development limit for Lettershendony as defined by the Derry Area Plan 2011.