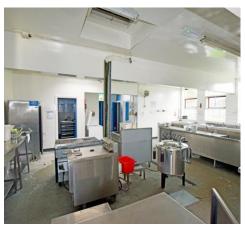

#### **Schedule of Accommodation:**

(measurements approx.)

Block 1-:

Foyer: 18'5 x 9'8 with staff WC.

Office/

Kitchen: 16'4 x 9'2 Assembly Hall: 55'4 x 27'3 Store: 10'9 x 10'1

Kitchen: 30'2 25'9 with offices, stores, WC.

Store: 16'6 x 9'7 Classroom 1: 24'7 x 22'7 Classroom 2: 24'9 x 22'8

Changing Area: 16'4 x 12'8 with 2 stores, WC facilities.

Classroom 3: 40'7 x 24'9 with 2 stores, WC. Store Room: 16'4 x 7'6 with WC facilities. Store Room: 10'4 x 6'4 with WC facilities.

Classroom 4: 24'8 x 22'8 Classroom 5: 24'9 x 22'7 Wet Room: 12'0 x 11'8

Block 2-:

Entrance Hall: With WC facilities.

Classroom 1: 27'8 x 21'8

Office 1: 15'8 x 11'7

Classroom 2: 27'8 x 21'9

Classroom 3: 27'8 x 21'8

Staff Room: 14'8 x 13'7 with kitchen facilities.

Office 2: 11'2 x 10'4