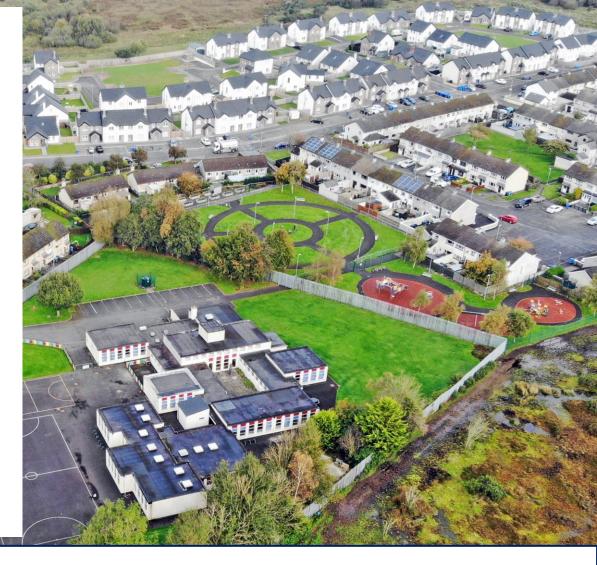

# **DECSRIPTION:**

The site is a former Primary School configured into 2 blocks. Block 1 is the main school building and block 2 is a smaller annex. The site extends to c. 2 acres and has carparking, school playground and landscaping. The site is enclosed by metal fencing with gates to the main entrance.