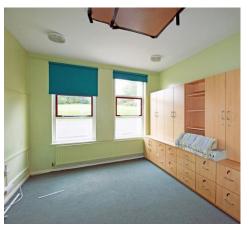

Store: 16'6 x 9'7 Classroom 1: 24'7 x 22'7 Classroom 2: 24'9 x 22'8

Changing Area: 16'4 x 12'8 with 2 stores, WC facilities.

Classroom 3: 40'7 x 24'9 with 2 stores, WC. Store Room: 16'4 x 7'6 with WC facilities. Store Room: 10'4 x 6'4 with WC facilities.

Classroom 4: 24'8 x 22'8 Classroom 5: 24'9 x 22'7 Wet Room: 12'0 x 11'8

Block 2-:

Entrance Hall: With WC facilities.

Classroom 1: 27'8 x 21'8

Office 1: 15'8 x 11'7

Classroom 2: 27'8 x 21'9

Classroom 3: 27'8 x 21'8