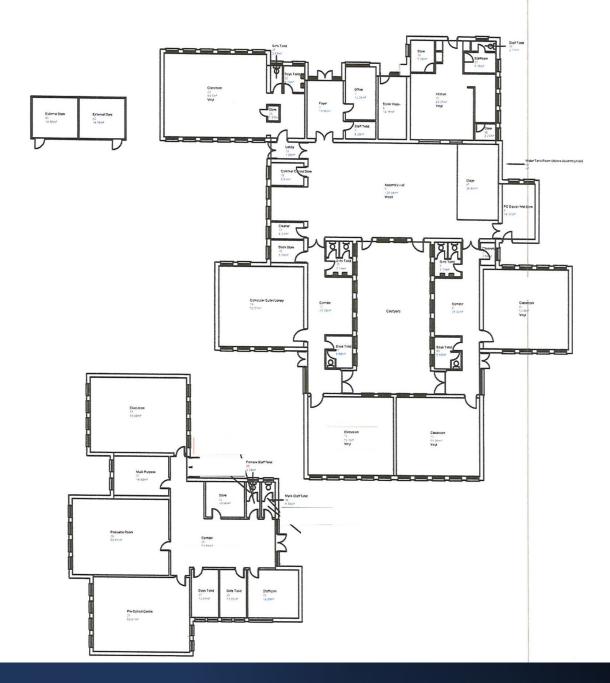

# BLOCK 1 (FOR IDENTIFICATION PURPOSES ONLY)

# **BLOCK 2 (FOR IDENTIFICATION PURPOSES ONLY)**

#### **Schedule of Accommodation:**

(measurements approx.)

Block 1-:

Foyer: 18'5 x 9'8 with staff WC.

Office/

Kitchen: 16'4 x 9'2 Assembly Hall: 55'4 x 27'3 Store: 10'9 x 10'1

Kitchen: 30'2 25'9 with offices, stores, WC.

Store: 16'6 x 9'7 Classroom 1: 24'7 x 22'7 Classroom 2: 24'9 x 22'8

Changing Area: 16'4 x 12'8 with 2 stores, WC facilities.

Classroom 3: 40'7 x 24'9 with 2 stores, WC. Store Room: 16'4 x 7'6 with WC facilities. Store Room: 10'4 x 6'4 with WC facilities.

Classroom 4: 24'8 x 22'8 Classroom 5: 24'9 x 22'7 Wet Room: 12'0 x 11'8

Block 2-:

Entrance Hall: With WC facilities.

Classroom 1: 27'8 x 21'8

Office 1: 15'8 x 11'7

Classroom 2: 27'8 x 21'9

Classroom 3: 27'8 x 21'8

Staff Room: 14'8 x 13'7 with kitchen facilities.

Office 2: 11'2 x 10'4