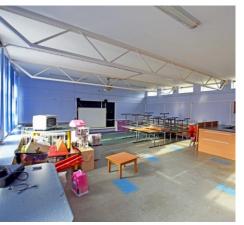

# **BLOCK 2 (FOR IDENTIFICATION PURPOSES ONLY)**

Classroom 4: 24'8 x 22'8 Classroom 5: 24'9 x 22'7 Wet Room: 12'0 x 11'8

Block 2-:

Entrance Hall: With WC facilities.

Classroom 1: 27'8 x 21'8

Office 1: 15'8 x 11'7

Classroom 2: 27'8 x 21'9

Classroom 3: 27'8 x 21'8