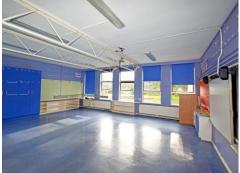

#### **Schedule of Accommodation:**

(measurements approx.)

Block 1-:

Foyer: 18'5 x 9'8 with staff WC.

Office/

Kitchen: 16'4 x 9'2 Assembly Hall: 55'4 x 27'3 Store: 10'9 x 10'1

Kitchen: 30'2 25'9 with offices, stores, WC.

Store: 16'6 x 9'7 Classroom 1: 24'7 x 22'7 Classroom 2: 24'9 x 22'8

Changing Area: 16'4 x 12'8 with 2 stores, WC facilities.

Classroom 3: 40'7 x 24'9 with 2 stores, WC. Store Room: 16'4 x 7'6 with WC facilities. Store Room: 10'4 x 6'4 with WC facilities.

Classroom 4: 24'8 x 22'8 Classroom 5: 24'9 x 22'7 Wet Room: 12'0 x 11'8

Block 2-:

Entrance Hall: With WC facilities.

Classroom 1: 27'8 x 21'8

Office 1: 15'8 x 11'7

Classroom 2: 27'8 x 21'9

Classroom 3: 27'8 x 21'8