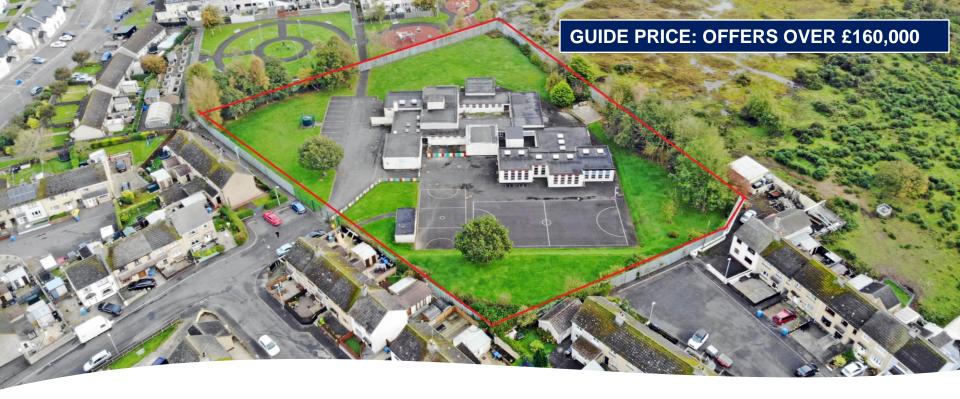

9 Dunmore Street, Coleraine, BT52 1EL

T: (028) 7034 3677
E: info@bensonsni.com
W: www.bensonsni.com

Former Mullabuoy Primary School, 60 Lettershendony Avenue, Cross, Derry/Londonderry, BT47 3HZ

Site extending to circa 2 acres with refurbishment / redevelopment options subject to planning approval.

# **DECSRIPTION:**

The site is a former Primary School configured into 2 blocks. Block 1 is the main school building and block 2 is a smaller annex. The site extends to c. 2 acres and has carparking, school playground and landscaping. The site is enclosed by metal fencing with gates to the main entrance.