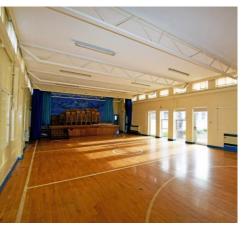

# BLOCK 1 (FOR IDENTIFICATION PURPOSES ONLY)

#### **Schedule of Accommodation:**

(measurements approx.)

Block 1-:

Foyer: 18'5 x 9'8 with staff WC.

Office/

Kitchen: 16'4 x 9'2 Assembly Hall: 55'4 x 27'3 Store: 10'9 x 10'1

Kitchen: 30'2 25'9 with offices, stores, WC.