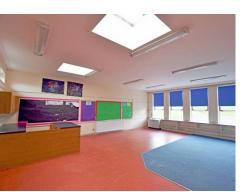

#### **Schedule of Accommodation:**

(measurements approx.)

Block 1-:

Foyer: 18'5 x 9'8 with staff WC.

Office/

Kitchen: 16'4 x 9'2 Assembly Hall: 55'4 x 27'3 Store: 10'9 x 10'1

Kitchen: 30'2 25'9 with offices, stores, WC.

Store: 16'6 x 9'7 Classroom 1: 24'7 x 22'7 Classroom 2: 24'9 x 22'8

Changing Area: 16'4 x 12'8 with 2 stores, WC facilities.

Classroom 3: 40'7 x 24'9 with 2 stores, WC. Store Room: 16'4 x 7'6 with WC facilities. Store Room: 10'4 x 6'4 with WC facilities.

Classroom 4: 24'8 x 22'8 Classroom 5: 24'9 x 22'7 Wet Room: 12'0 x 11'8

Block 2-:

Entrance Hall: With WC facilities.

Classroom 1: 27'8 x 21'8

Office 1: 15'8 x 11'7

Classroom 2: 27'8 x 21'9

Classroom 3: 27'8 x 21'8