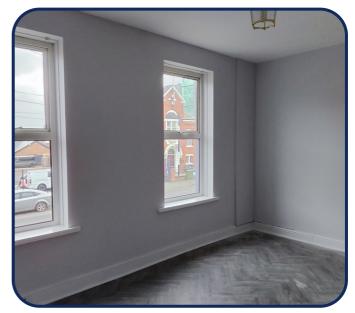

#### Bathroom

With WC, wash hand basin and extractor fan. 2.36 m x 2.29 m  $\,$ 

Bedroom 1 4.80 m x 3.43 m

#### **Bedroom 2**

(Widest Point) With Gas Boiler.