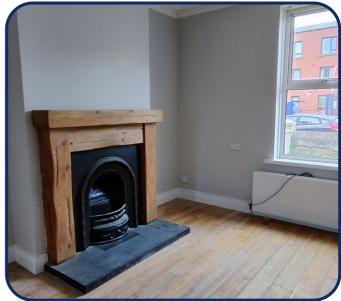

#### Lounge/Dining Area

(Widest Point) With solid wood flooring, black fireplace with tiled hearth & rustic pine surround, storage under stairs, cove ceiling and double ceiling rose. 6.88 m x 3.81 m