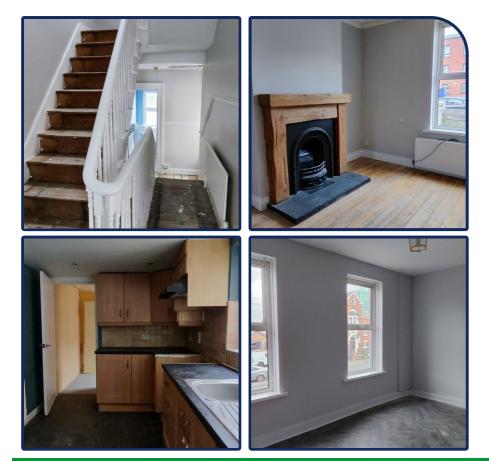

### **Entrance Hall**

With solid wood flooring, dado rail and cove ceiling.

#### Lounge/Dining Area

(Widest Point) With solid wood flooring, black fireplace with tiled hearth & rustic pine surround, storage under stairs, cove ceiling and double ceiling rose. 6.88 m x 3.81 m

# **Kitchen**

With range of eye & low level units, stainless steel sink unit with mixer tap, tiled floor, tiling between worktops, recessed ceiling lights, built in extractor fan, space for cooker and fridge freezer. 3.40 m x 2.26 m