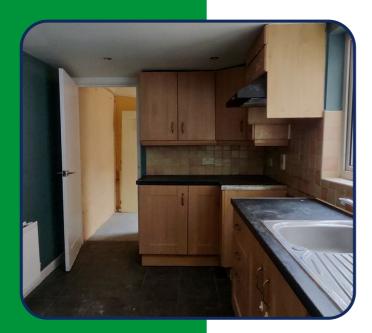

# **Kitchen**

With range of eye & low level units, stainless steel sink unit with mixer tap, tiled floor, tiling between worktops, recessed ceiling lights, built in extractor fan, space for cooker and fridge freezer. 3.40 m x 2.26 m