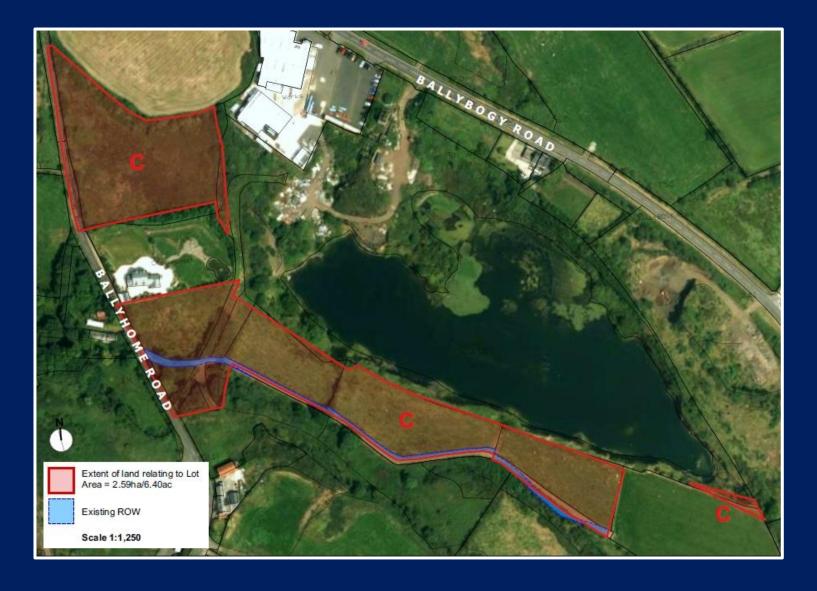

62 Ballyhome Road, Portrush, Co. Antrim, BT56 8NG - Map for identification purposes only

- A Farmhouse and yard c. 1.70 acres
- **B** Agricultural Lands c. 19.64 acres
- **C** Agricultural Lands c. 6.40 acres

**B** - Agricultural Lands c. 19.64 acres

**C** - Agricultural Lands c. 6.40 acres