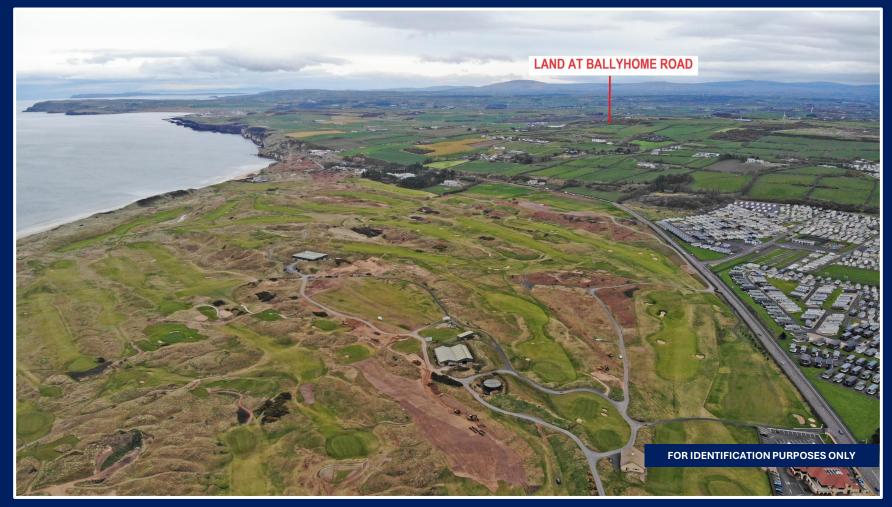

Lands extend to c. 27 acres with a former dwelling house and outbuildings. The lands have frontage to the Ballyhome Road and occupy an elevated site overlooking the surrounding countryside, coastline and a short distance from Crocknamult quarry.

The lands are located off Ballyhome Road which is accessed from the Ballybogey Road. The property is approximately 1-2 miles from Royal Portrush Golf Club and also the White Rocks Beach.

- Coleraine Approx. 8 miles
- Belfast International Airport Approx. 44 miles
- Belfast City Centre Approx. 57 miles
- City of Derry Airport Approx. 30 miles

The lands which can be sub-divided offer a rare opportunity to acquire a prominent site with potential for a high-profile private dwelling or tourist related facility subject to the necessary planning approvals being granted.