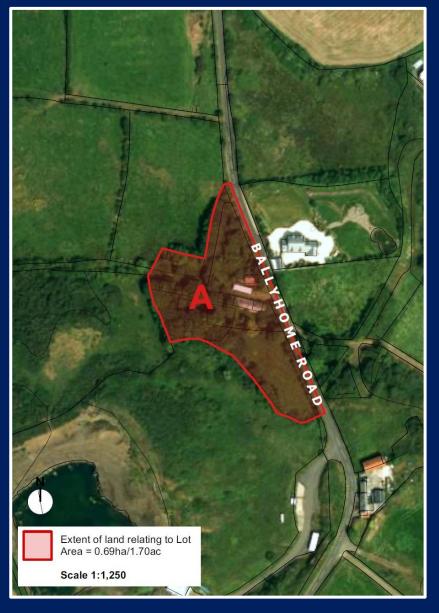

62 Ballyhome Road, Portrush, Co. Antrim, BT56 8NG - Map for identification purposes only

A - Farmhouse and yard c. 1.70 acres

62 Ballyhome Road, Portrush, Co. Antrim, BT56 8NG - Map for identification purposes only