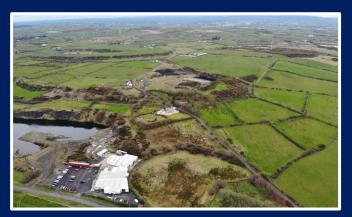

Lands extend to c. 27 acres with a former dwelling house and outbuildings. The lands have frontage to the Ballyhome Road and occupy an elevated site overlooking the surrounding countryside, coastline and a short distance from Crocknamult quarry.

The lands which can be sub-divided offer a rare opportunity to acquire a prominent site with potential for a high-profile private dwelling or tourist related facility subject to the necessary planning approvals being granted.