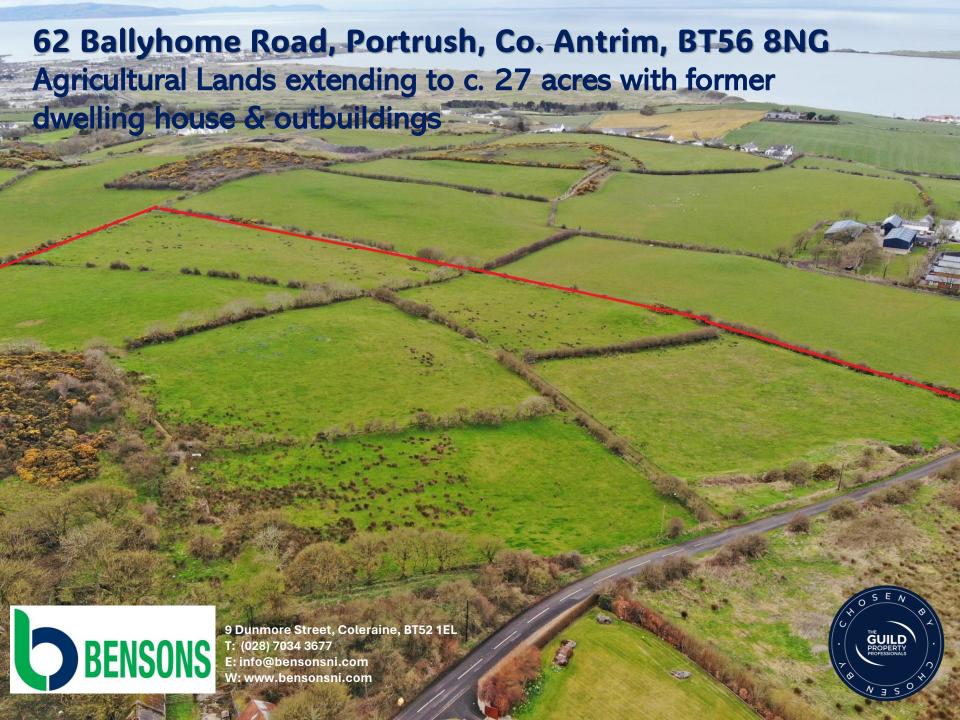

Lands extend to c. 27 acres with a former dwelling house and outbuildings. The lands have frontage to the Ballyhome Road and occupy an elevated site overlooking the surrounding countryside, coastline and a short distance from Crocknamult quarry.

The lands which can be sub-divided offer a rare opportunity to acquire a prominent site with potential for a high-profile private dwelling or tourist related facility subject to the necessary planning approvals being granted.