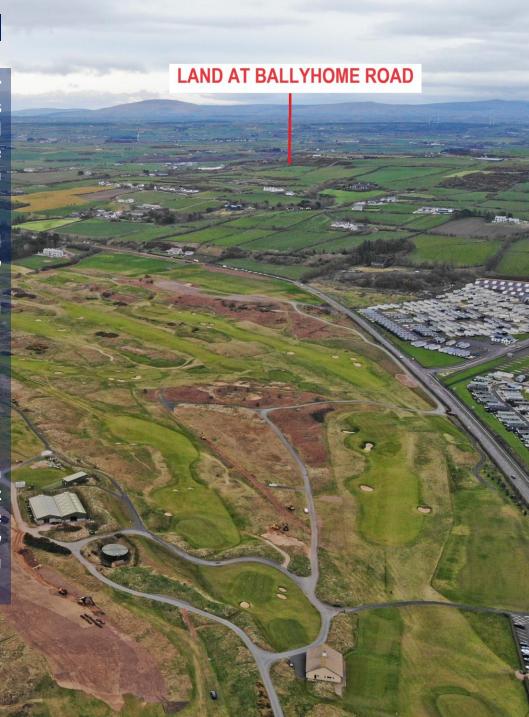

The lands are located off Ballyhome Road which is accessed from the Ballybogey Road. The property is approximately 1-2 miles from Royal Portrush Golf Club and also the White Rocks Beach.

- Coleraine Approx. 8 miles
- Belfast International Airport Approx. 44 miles
- Belfast City Centre Approx. 57 miles
- City of Derry Airport Approx. 30 miles