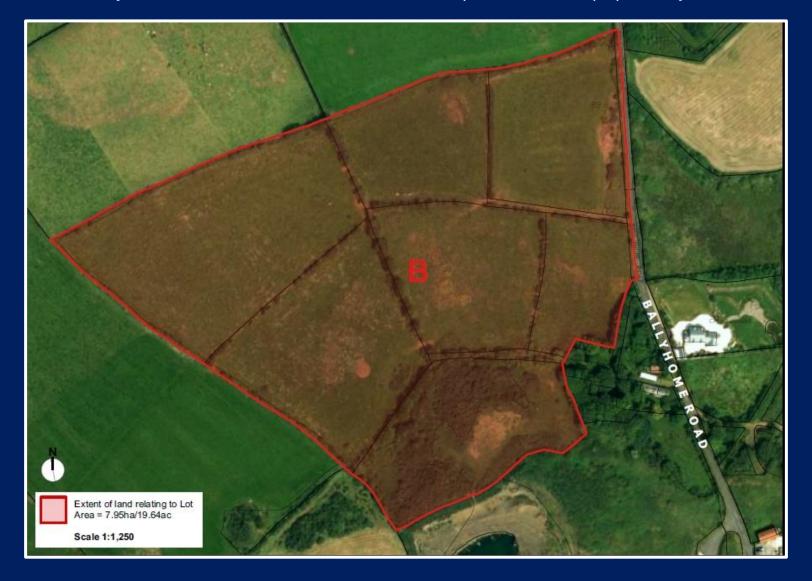

62 Ballyhome Road, Portrush, Co. Antrim, BT56 8NG - Map for identification purposes only

- A Farmhouse and yard c. 1.70 acres
- **B** Agricultural Lands c. 19.64 acres
- **C** Agricultural Lands c. 6.40 acres

**B** - Agricultural Lands c. 19.64 acres

**C** - Agricultural Lands c. 6.40 acres