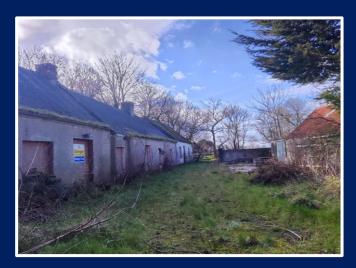

Lands extend to c. 27 acres with a former dwelling house and outbuildings. The lands have frontage to the Ballyhome Road and occupy an elevated site overlooking the surrounding countryside, coastline and a short distance from Crocknamult quarry.

62 Ballyhome Road, Portrush, Co. Antrim, BT56 8NG - Map for identification purposes only

A - Farmhouse and yard c. 1.70 acres

62 Ballyhome Road, Portrush, Co. Antrim, BT56 8NG - Map for identification purposes only