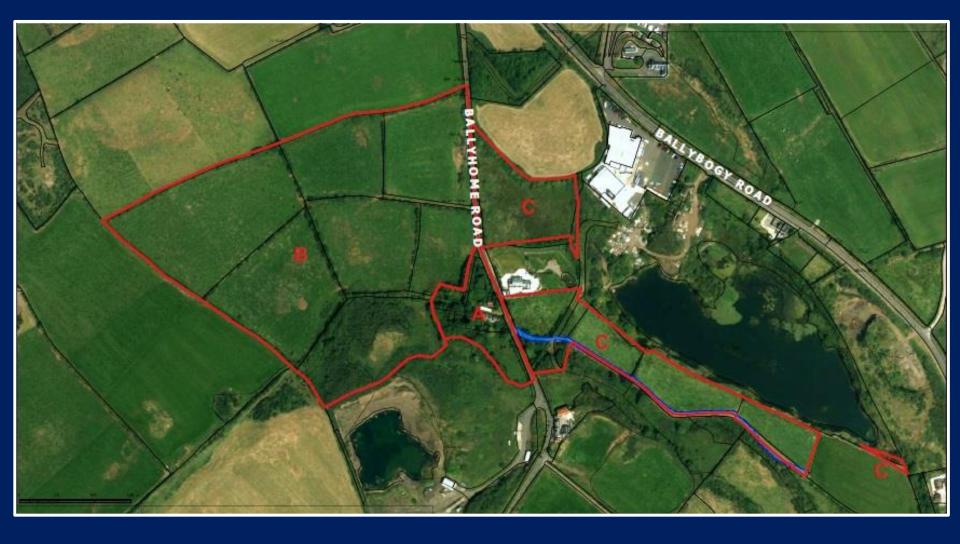

62 Ballyhome Road, Portrush, Co. Antrim, BT56 8NG - Map for identification purposes only

- A Farmhouse and yard c. 1.70 acres
- **B** Agricultural Lands c. 19.64 acres
- **C** Agricultural Lands c. 6.40 acres

**B** - Agricultural Lands c. 19.64 acres

**C** - Agricultural Lands c. 6.40 acres