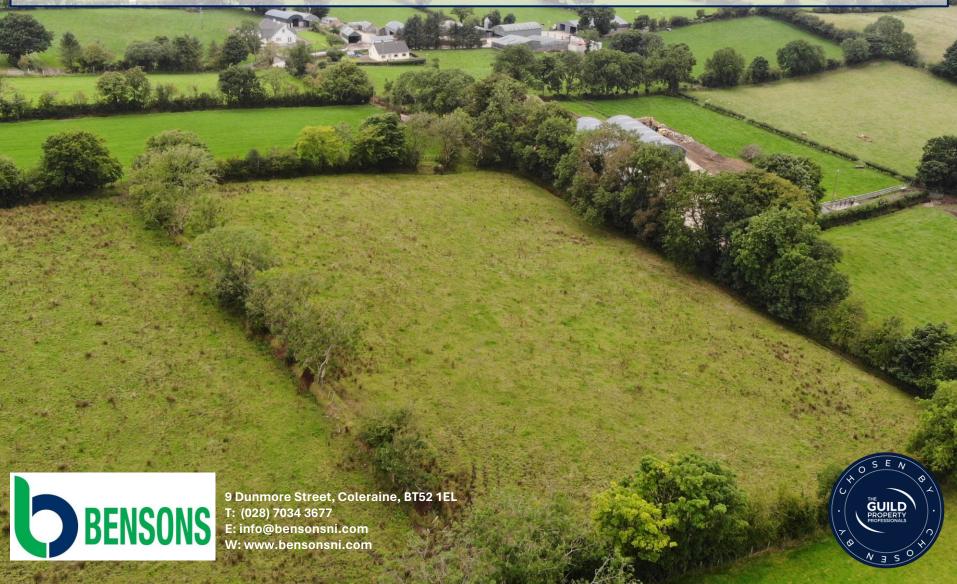

Adj to 33 Birren Road, Dungiven, Derry/Londonderry, BT47 4SH Agricultural Lands extending to c. 103 acres comprising farm of land, mountain, 3 disused dwellings & range of outbuildings

This valuable holding which is located along the Birren Road, just off the main Glenshane Road, Dungiven extends to approximately 103 acres and comprises a farm of land, mountain, 3 disused dwellings and a range of outhousing.

LAND: Approximately 21.5 acres of arable land laid across 5 fields situated close to the farmyard. The lands are currently in grass and are well fenced and watered.

MOUNTAIN LAND: Approximately 75 acres of mountain land together with 6.5 acres of larch trees (circa.25 years old). The lands are easily accessed from the main yard and have also separate access. These lands may be suitable for wind turbines subject to the necessary planning approval.

FARMYARD & OUTBUILDINGS: The farmyard comprises a range of outbuildings suitable for accommodating 80 cattle together with 3 disused dwellings. There may be a possibility of replacement dwelling subject to the necessary planning approvals.

ACCESS: The holding is accessed via a good concrete laneway off the Birren Road.