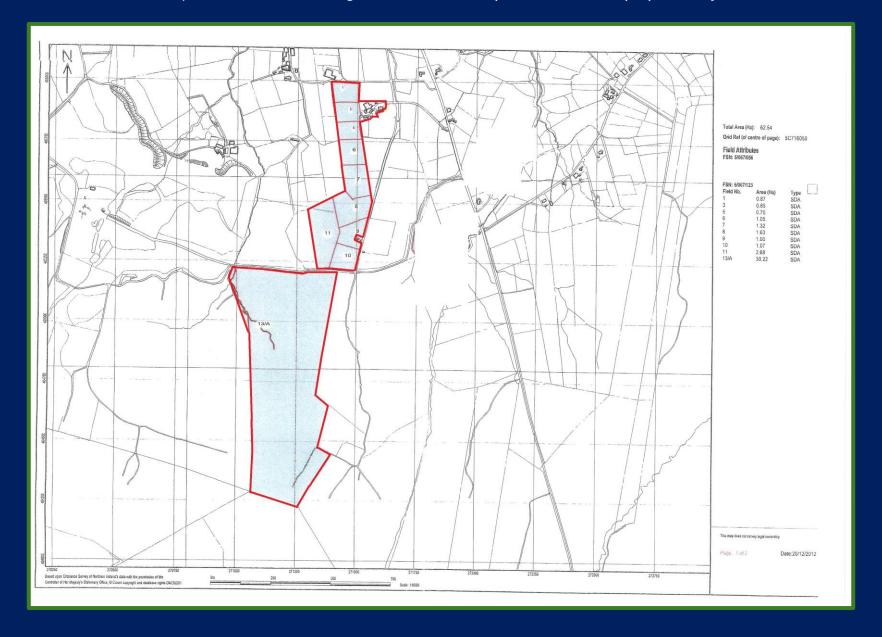

## Adj. to 33 Birren Road, Dungiven, BT47 4SH - Map for identification purposes only

LAND: Approximately 21.5 acres of arable land laid across 5 fields situated close to the farmyard. The lands are currently in grass and are well fenced and watered.

MOUNTAIN LAND: Approximately 75 acres of mountain land together with 6.5 acres of larch trees (circa.25 years old). The lands are easily accessed from the main yard and have also separate access. These lands may be suitable for wind turbines subject to the necessary planning approval.