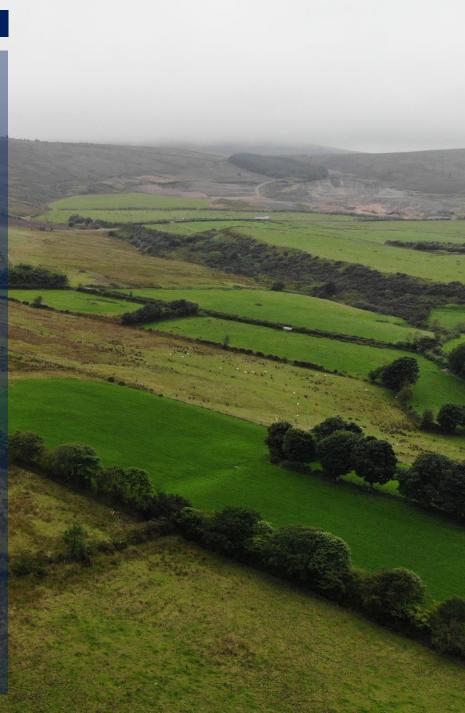

LAND: Approximately 21.5 acres of arable land laid across 5 fields situated close to the farmyard. The lands are currently in grass and are well fenced and watered.

MOUNTAIN LAND: Approximately 75 acres of mountain land together with 6.5 acres of larch trees (circa.25 years old). The lands are easily accessed from the main yard and have also separate access. These lands may be suitable for wind turbines subject to the necessary planning approval.