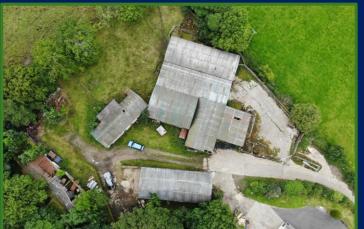

FARMYARD & OUTBUILDINGS: The farmyard comprises a range of outbuildings suitable for accommodating 80 cattle together with 3 disused dwellings. There may be a possibility of replacement dwelling subject to the necessary planning approvals.