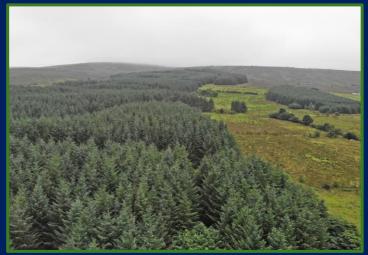

LAND: Approximately 21.5 acres of arable land laid across 5 fields situated close to the farmyard. The lands are currently in grass and are well fenced and watered.

MOUNTAIN LAND: Approximately 75 acres of mountain land together with 6.5 acres of larch trees (circa.25 years old). The lands are easily accessed from the main yard and have also separate access. These lands may be suitable for wind turbines subject to the necessary planning approval.