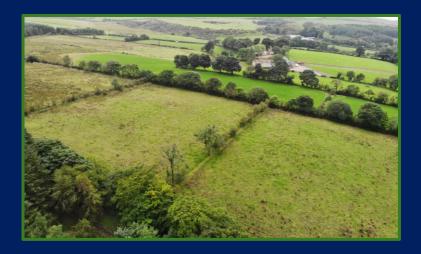

LAND: Approximately 21.5 acres of arable land laid across 5 fields situated close to the farmyard. The lands are currently in grass and are well fenced and watered.

MOUNTAIN LAND: Approximately 75 acres of mountain land together with 6.5 acres of larch trees (circa.25 years old). The lands are easily accessed from the main yard and have also separate access. These lands may be suitable for wind turbines subject to the necessary planning approval.